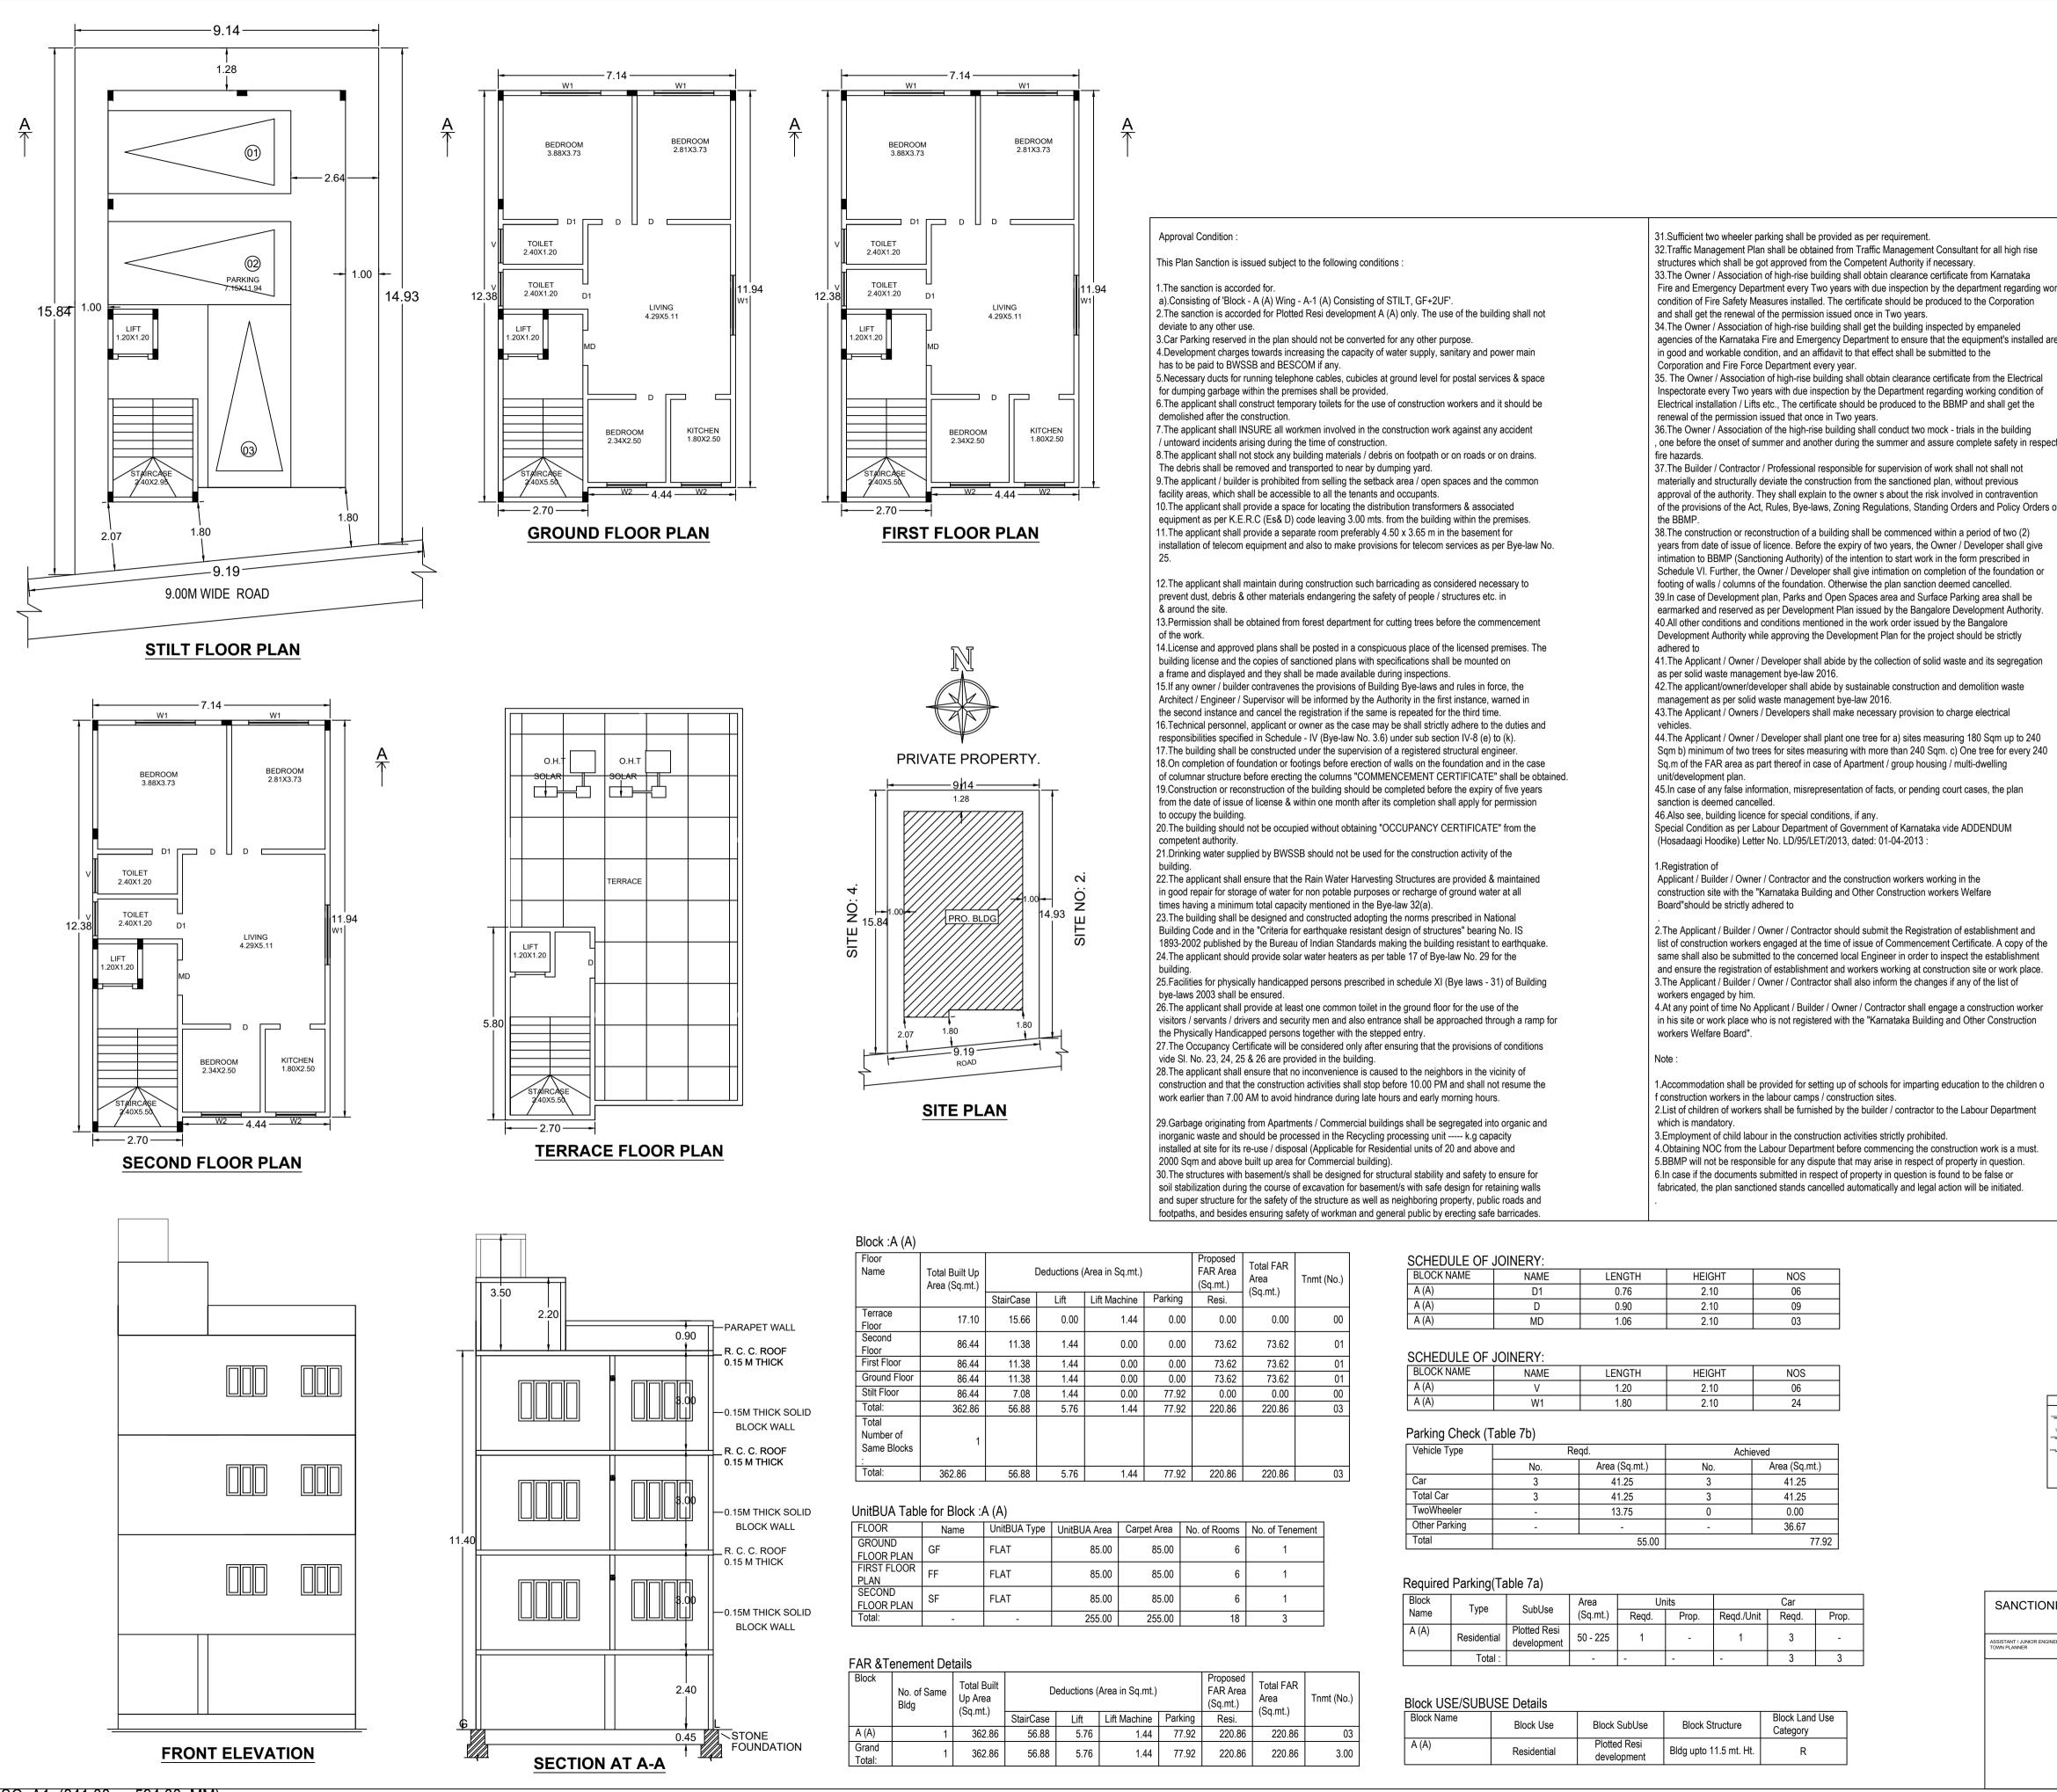

ISO A1 (841.00 x 594.00 MM)

| Deductions (Area in Sq.mt.) |      |              |         | Proposed<br>FAR Area<br>(Sq.mt.) | Total FAR<br>Area<br>(Sq.mt.) | Tnmt (No.) |
|-----------------------------|------|--------------|---------|----------------------------------|-------------------------------|------------|
| tairCase                    | Lift | Lift Machine | Parking | Resi.                            | (09.111.)                     |            |
| 15.66                       | 0.00 | 1.44         | 0.00    | 0.00                             | 0.00                          | 00         |
| 11.38                       | 1.44 | 0.00         | 0.00    | 73.62                            | 73.62                         | 01         |
| 11.38                       | 1.44 | 0.00         | 0.00    | 73.62                            | 73.62                         | 01         |
| 11.38                       | 1.44 | 0.00         | 0.00    | 73.62                            | 73.62                         | 01         |
| 7.08                        | 1.44 | 0.00         | 77.92   | 0.00                             | 0.00                          | 00         |
| 56.88                       | 5.76 | 1.44         | 77.92   | 220.86                           | 220.86                        | 03         |
|                             |      |              |         |                                  |                               |            |
| 56.88                       | 5.76 | 1.44         | 77.92   | 220.86                           | 220.86                        | 03         |

| nitBUA Type | UnitBUA Area | Carpet Area | No. of Rooms | No. of Tenement |
|-------------|--------------|-------------|--------------|-----------------|
| .AT         | 85.00        | 85.00       | 6            | 1               |
| AT          | 85.00        | 85.00       | 6            | 1               |
| AT          | 85.00        | 85.00       | 6            | 1               |
| -           | 255.00       | 255.00      | 18           | 3               |

| (Sq.mt.) |           |      | Tnmt (No.)   |         |        |           |      |
|----------|-----------|------|--------------|---------|--------|-----------|------|
|          | StairCase | Lift | Lift Machine | Parking | Resi.  | (34.111.) |      |
| 6        | 56.88     | 5.76 | 1.44         | 77.92   | 220.86 | 220.86    | 03   |
| 5        | 56.88     | 5.76 | 1.44         | 77.92   | 220.86 | 220.86    | 3.00 |

| SCHEDULE OF . | JOINERY: |        |        |     |
|---------------|----------|--------|--------|-----|
| BLOCK NAME    | NAME     | LENGTH | HEIGHT | NOS |
| A (A)         | D1       | 0.76   | 2.10   | 06  |
| A (A)         | D        | 0.90   | 2.10   | 09  |
| A (A)         | MD       | 1.06   | 2.10   | 03  |

| BLOCK NAME | NAME | LENGTH | HEIGHT | NOS |
|------------|------|--------|--------|-----|
| A (A)      | V    | 1.20   | 2.10   | 06  |
| A (A)      | W1   | 1.80   | 2.10   | 24  |

| Vehicle Type  | Reqd. |               | Achi | ieved         |
|---------------|-------|---------------|------|---------------|
|               | No.   | Area (Sq.mt.) | No.  | Area (Sq.mt.) |
| Car           | 3     | 41.25         | 3    | 41.25         |
| Total Car     | 3     | 41.25         | 3    | 41.25         |
| TwoWheeler    | -     | 13.75         | 0    | 0.00          |
| Other Parking | -     | -             | -    | 36.67         |
| Total         |       | 55.00         |      | 77.92         |

| oquiiou |             |                             |          |       |       |            |       |       |
|---------|-------------|-----------------------------|----------|-------|-------|------------|-------|-------|
| Block   | Туре        | SubUse                      | Area     | Un    | iits  |            | Car   |       |
| lame    | туре        | Subuse                      | (Sq.mt.) | Reqd. | Prop. | Reqd./Unit | Reqd. | Prop. |
| A (A)   | Residential | Plotted Resi<br>development | 50 - 225 | 1     | -     | 1          | 3     | -     |
|         | Total ·     |                             |          |       |       |            | 3     | 3     |

| Slock USE/SUBUSE Details |             |                             |                        |                            |  |
|--------------------------|-------------|-----------------------------|------------------------|----------------------------|--|
| Block Name               | Block Use   | Block SubUse                | Block Structure        | Block Land Use<br>Category |  |
| A (A)                    | Residential | Plotted Resi<br>development | Bldg upto 11.5 mt. Ht. | R                          |  |